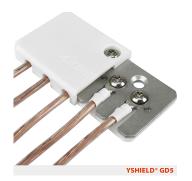

## YSHIELD® GD5 | Grounding distributor fivefold

Fivefold grounding distributor if several grounding products are supposed to be connected to one origin.

Fivefold grounding distributor if several grounding products are supposed to be connected to one origin. You can distribute one ground connection to up to 4 products with this small junction. The housing can be used loosely or be fixed onto a wall.

- Connectivity: 5 cable connections
- Scope of delivery: Aluminium plate 35x75x2 mm, plastic cover 40x80x11 mm, all necessary screws, discs, dowels, cable lugs and a screwing tool with Torx®-Bits. Cable is not included in the scope of delivery we recommend our pre-assembled cables GL.