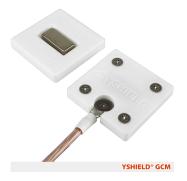

## **YSHIELD® GCM | Grounding connection Magnet**

Grounding connection with two plates that hold together with the help of strong magnets. For all electrically conductive fabrics, fleeces, meshes.

Grounding connection with two plates that hold together with the help of strong magnets. For all electrically conductive fabrics, fleeces, meshes. The two connecting plates hold together magnetically - the material that is supposed to be grounded does not have to be perforated.

- Connectivity: 1 cable connection
- Scope of delivery: 2 connecting plates 36x36x6 mm, all necessary screws, discs, cables lugs and a screwing tool with Torx®-Bits. Cable is not included in the scope of delivery we recommend our pre-assembled grounding cables GL.