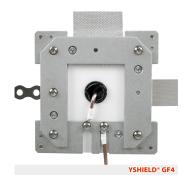

## YSHIELD® GF4 | Grounding housing 120x120 mm

Large-sized surface/flash mounting housing 120x120 mm, for the installation directly on shielding products or for clamping the grounding straps.

YSHIELD\* GF4

Large-sized surface/flash mounting housing 120x120 mm, for the installation directly on shielding products or for clamping the grounding straps. Due to the large surface preferably used in facade and roof areas. With three clamping points for grounding straps for all surfaces with shielding paint, shielding mesh, shielding plaster, reinforcement fabric. Usage on the interior as well as the exterior (additional seal necessary). One piece is needed per surface. Flush mounted with a height of 11 mm is thinner than a drywall construction board.

- Connectivity: 3 clamping points. 2 cable connections.
- Scope of delivery: Aluminium plate 115x115x2 mm, plastic cover 120x120x11 mm, sealing glue UHU, 20 cm grounding strap, all necessary screws, discs, dowels, cable lugs and a screwing tool with Torx®-Bits. Cable is not included in the scope of delivery we recommend our pre-assembled cables GL.