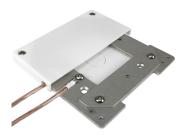

## YSHIELD® GF4 | Grounding housing 120x120 mm

Large-sized surface/flash mounting housing 120x120 mm, for the installation directly on shielding products or for clamping the grounding straps.

YSHIELD\* GF4

Large-sized surface/flash mounting housing 120x120 mm, for the installation directly on shielding products or for clamping the grounding straps. Due to the large surface preferably used in facade and roof areas. With three clamping points for grounding straps for all surfaces with shielding paint, shielding mesh, shielding plaster, reinforcement fabric. Usage on the interior as well as the exterior (additional seal necessary). One piece is needed per surface. Flush mounted with a height of 11 mm is thinner than a drywall construction board.

- Connectivity: 3 clamping points. 2 cable connections.
- Scope of delivery: Aluminium plate 115x115x2 mm, plastic cover 120x120x11 mm, sealing glue UHU, 20 cm grounding strap, all necessary screws, discs, dowels, cable lugs and a screwing tool with Torx®-Bits. Cable is not included in the scope of delivery we recommend our pre-assembled cables GL.