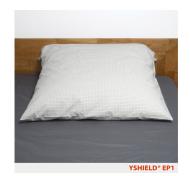

# YSHIELD® EP1 | Earthing | Pillow cover - Normal

Pillow cover normal from Silver-Grid for "earthing".

**Pillow cover for normal size pillows.** A zip fastener is sewed in at the bottom.

#### **Technical data**

- Size: 80 x 80 cm (31.5 x 31.5 inches)
- Delivery contents: Pillow cover with 2 ground connection points
- Color: White with a silvery checked pattern
- Raw materials: 95 % cotton, 4 % polyester, 1 % silver
- Weight: 130 g/m<sup>2</sup>
- Conductivity: 15 Ohm / 100 cm