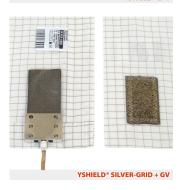

### **Earthing - Fabric Silver-Grid**

We use our fabric Silver-Grid. In comparison to competitive products this fabric provides a tighter silvernet with a lower resistance, which leads to a better earthing. Silver-Grid consists of **95** % unbleached cotton and **5** % silver-threat.