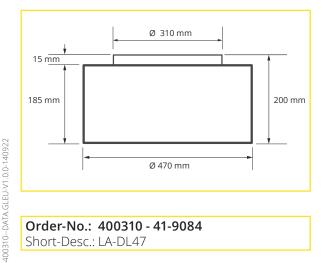

Order-No.: 400310 - 41-9084

Short-Desc.: LA-DL47

## Ceiling lamp LA-DL47

| Technische Daten                      |                                                                                                                                                                |
|---------------------------------------|----------------------------------------------------------------------------------------------------------------------------------------------------------------|
| Colour:                               | Linen nature, white                                                                                                                                            |
| Operating voltage:                    | 230 VAC / 50 Hz                                                                                                                                                |
| Dimensions:                           | show sketch                                                                                                                                                    |
| Light source LED:                     | 6 x LM-LED-G9-55<br>(5,5 Watt) 485 lm (≈ 41 W)                                                                                                                 |
| Light source HH:                      | 6 x max. 20 W<br>(≈ 33 W bulb load)                                                                                                                            |
| Protection class:                     | 1 (with ground wire)                                                                                                                                           |
| Shielding alternating electric field: | Metal light fitting and light shade, protection class 1                                                                                                        |
| Shielding basket:                     | 6 x Spiral stainless steel                                                                                                                                     |
| Test according to:                    | TCO'99 (MPR II, DIN EN 50279) Limits undercut by a factor of 20 and more for all measurement methods. undercut by a factor of 20 and more, individually by 100 |