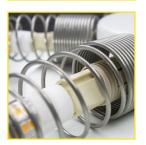

## Ceiling lamp LA-DL47

| Technische Daten                      |                                                                                                                                                                |
|---------------------------------------|----------------------------------------------------------------------------------------------------------------------------------------------------------------|
| Colour:                               | Linen nature, white                                                                                                                                            |
| Operating voltage:                    | 230 VAC / 50 Hz                                                                                                                                                |
| Dimensions:                           | show sketch                                                                                                                                                    |
| Light source LED:                     | 6 x LM-LED-G9-55<br>(5,5 Watt) 485 lm (≈ 41 W)                                                                                                                 |
| Light source HH:                      | 6 x max. 20 W<br>(≈ 33 W bulb load)                                                                                                                            |
| Protection class:                     | 1 (with ground wire)                                                                                                                                           |
| Shielding alternating electric field: | Metal light fitting and light shade, protection class 1                                                                                                        |
| Shielding basket:                     | 6 x Spiral stainless steel                                                                                                                                     |
| Test according to:                    | TCO'99 (MPR II, DIN EN 50279) Limits undercut by a factor of 20 and more for all measurement methods. undercut by a factor of 20 and more, individually by 100 |