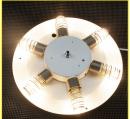

- Ceiling lamp for living and sleeping areas for large-area with bright light
- completely shielded, modern and timeless ceiling lamp
- designed and manufactured in Germany
- Lampshade: Linen natural (small colour inclusions in the lampshade are possible due to the natural product and are no reason for complaint), shade closed at the bottom with an acrylic glass pane.
- Accessories included: 6 x building biology optimised LED light source - G9. This corresponds to: 6 x 485 lumens = 2,910 lumens, which is approximately as bright as three incandescent lamps with 100 watts each.
- to vary the brightness, the light sources can be separated into two groups, e.g. with a series switch.
- new effective shielding basket for G9 LED approx. 1.4 V/m at a distance of 10 cm less than 1 V/m at a distance of 30 cm (according to TCO)
- colour-matched to our shielded beech wood lamp as a beautiful ensemble for your bedroom and/or living room

## Ceiling lamp LA-DL47

| Technische Daten                      |                                                                                                                                                                |
|---------------------------------------|----------------------------------------------------------------------------------------------------------------------------------------------------------------|
| Colour:                               | Linen nature, white                                                                                                                                            |
| Operating voltage:                    | 230 VAC / 50 Hz                                                                                                                                                |
| Dimensions:                           | show sketch                                                                                                                                                    |
| Light source LED:                     | 6 x LM-LED-G9-55<br>(5,5 Watt) 485 lm (≈ 41 W)                                                                                                                 |
| Light source HH:                      | 6 x max. 20 W<br>(≈ 33 W bulb load)                                                                                                                            |
| Protection class:                     | 1 (with ground wire)                                                                                                                                           |
| Shielding alternating electric field: | Metal light fitting and light shade, protection class 1                                                                                                        |
| Shielding basket:                     | 6 x Spiral stainless steel                                                                                                                                     |
| Test according to:                    | TCO'99 (MPR II, DIN EN 50279) Limits undercut by a factor of 20 and more for all measurement methods. undercut by a factor of 20 and more, individually by 100 |

## Lieferumfang

Lamp with 6 x light sources LM-LED-G9-55 - 5,5 W, 6  $\times$ shielding basket, 1 x lamp shade, 1 x ceiling fitting, 1  $\times$ lamp base and accessories (washers, nuts, dowels and screws)