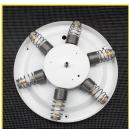

## Ceiling lamp LA-DL47

| Technische Daten                      |                                                                                                                                                                |
|---------------------------------------|----------------------------------------------------------------------------------------------------------------------------------------------------------------|
| Colour:                               | Linen nature, white                                                                                                                                            |
| Operating voltage:                    | 230 VAC / 50 Hz                                                                                                                                                |
| Dimensions:                           | show sketch                                                                                                                                                    |
| Light source LED:                     | 6 x LM-LED-G9-55<br>(5,5 Watt) 485 lm (≈ 41 W)                                                                                                                 |
| Light source HH:                      | 6 x max. 20 W<br>(≈ 33 W bulb load)                                                                                                                            |
| Protection class:                     | 1 (with ground wire)                                                                                                                                           |
| Shielding alternating electric field: | Metal light fitting and light shade, protection class 1                                                                                                        |
| Shielding basket:                     | 6 x Spiral stainless steel                                                                                                                                     |
| Test according to:                    | TCO'99 (MPR II, DIN EN 50279) Limits undercut by a factor of 20 and more for all measurement methods. undercut by a factor of 20 and more, individually by 100 |

## Lieferumfang

Lamp with 6 x light sources LM-LED-G9-55 - 5,5 W, 6  $\times$ shielding basket, 1 x lamp shade, 1 x ceiling fitting, 1  $\times$ lamp base and accessories (washers, nuts, dowels and screws)