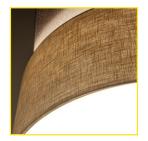

- Ceiling lamp for living and sleeping areas for large-area with bright light
- completely shielded, modern and timeless ceiling lamp
- designed and manufactured in Germany
- Lampshade: Linen natural (small colour inclusions in the lampshade are possible due to the natural product and are no reason for complaint), shade closed at the bottom with an acrylic glass pane.
- Accessories included: 6 x building biology optimised LED light source - G9. This corresponds to: 6 x 485 lumens = 2,910 lumens, which is approximately as bright as three incandescent lamps with 100 watts each.
- to vary the brightness, the light sources can be separated into two groups, e.g. with a series switch.
- new effective shielding basket for G9 LED approx. 1.4 V/m at a distance of 10 cm less than 1 V/m at a distance of 30 cm (according to TCO)
- colour-matched to our shielded beech wood lamp as a beautiful ensemble for your bedroom and/or living room

## Ceiling lamp LA-DL47

| Technische Daten                      |                                                                                                                                                                |
|---------------------------------------|----------------------------------------------------------------------------------------------------------------------------------------------------------------|
| Colour:                               | Linen nature, white                                                                                                                                            |
| Operating voltage:                    | 230 VAC / 50 Hz                                                                                                                                                |
| Dimensions:                           | show sketch                                                                                                                                                    |
| Light source LED:                     | 6 x LM-LED-G9-55<br>(5,5 Watt) 485 lm (≈ 41 W)                                                                                                                 |
| Light source HH:                      | 6 x max. 20 W<br>(≈ 33 W bulb load)                                                                                                                            |
| Protection class:                     | 1 (with ground wire)                                                                                                                                           |
| Shielding alternating electric field: | Metal light fitting and light shade, protection class 1                                                                                                        |
| Shielding basket:                     | 6 x Spiral stainless steel                                                                                                                                     |
| Test according to:                    | TCO'99 (MPR II, DIN EN 50279) Limits undercut by a factor of 20 and more for all measurement methods. undercut by a factor of 20 and more, individually by 100 |