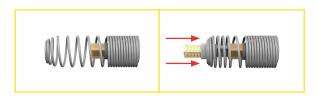

- Ceiling lamp for living and sleeping areas for large-area with bright light
- completely shielded, modern and timeless ceiling lamp
- designed and manufactured in Germany
- Lampshade: Linen natural (small colour inclusions in the lampshade are possible due to the natural product and are no reason for complaint), shade closed at the bottom with an acrylic glass pane.
- Accessories included: 6 x building biology optimised LED light source - G9. This corresponds to: 6 x 485 lumens = 2,910 lumens, which is approximately as bright as three incandescent lamps with 100 watts each.
- to vary the brightness, the light sources can be separated into two groups, e.g. with a series switch.
- new effective shielding basket for G9 LED approx. 1.4 V/m at a distance of 10 cm less than 1 V/m at a distance of 30 cm (according to TCO)
- colour-matched to our shielded beech wood lamp as a beautiful ensemble for your bedroom and/or living room